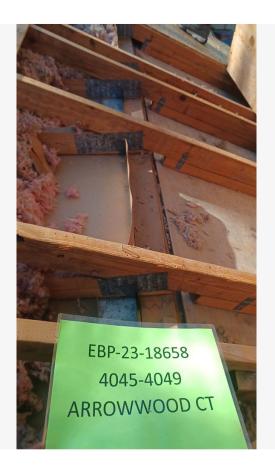

| Opening Protection Level Chart                                                                                                                                                                                                                                                                           |                                                                                                                                             | Glazed Openings              |                 |           |                | Non-Glazed<br>Openings |                 |
|----------------------------------------------------------------------------------------------------------------------------------------------------------------------------------------------------------------------------------------------------------------------------------------------------------|---------------------------------------------------------------------------------------------------------------------------------------------|------------------------------|-----------------|-----------|----------------|------------------------|-----------------|
| Place an "X" in each row to identify all forms of protection in use for each opening type. Check only one answer below (A thru X), based on the weakest form of protection (lowest row) for any of the Glazed openings and indicate the weakest form of protection (lowest row) for Non-Glazed openings. |                                                                                                                                             | Windows<br>or Entry<br>Doors | Garage<br>Doors | Skylights | Glass<br>Block | Entry<br>Doors         | Garage<br>Doors |
| N/A                                                                                                                                                                                                                                                                                                      | Not Applicable- there are no openings of this type on the structure                                                                         |                              | N/A             | N/A       | N/A            |                        |                 |
| Α                                                                                                                                                                                                                                                                                                        | Verified cyclic pressure & large missile (9-lb for windows doors/4.5 lb for skylights)                                                      |                              |                 |           |                |                        |                 |
| В                                                                                                                                                                                                                                                                                                        | Verified cyclic pressure & large missile (4-8 lb for windows doors/2 lb for skylights)                                                      |                              |                 |           |                |                        |                 |
| С                                                                                                                                                                                                                                                                                                        | Verified plywood/OSB meeting Table 1609.1.2 of the FBC 2007                                                                                 |                              |                 |           |                |                        |                 |
| D                                                                                                                                                                                                                                                                                                        | Verified Non-Glazed Entry or Garage doors indicating compliance with ASTM E 330, ANSI/DASMA 108, or PA/TAS 202 for wind pressure resistance |                              |                 |           |                |                        |                 |
| N                                                                                                                                                                                                                                                                                                        | Opening Protection products that appear to be A or B but are not verified                                                                   |                              |                 |           |                |                        |                 |
| N                                                                                                                                                                                                                                                                                                        | Other protective coverings that cannot be identified as A, B, or C                                                                          |                              |                 |           |                |                        |                 |
| Х                                                                                                                                                                                                                                                                                                        | No Windborne Debris Protection                                                                                                              | Х                            |                 |           |                | Х                      | Х               |