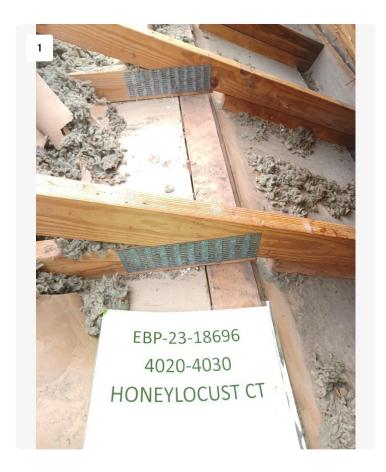

Uniform Mitigation Verification Inspection Form

Maintain a copy of this form and any documentation provided with the insurance policy

| Inspection Date: 1/16/24                                                                                                                                                                                                                                                                                                                                                                                                                                                                                                                                                                                                                                                                                                                                                                                                                                                                                                                   |                                                                                                                                                                                                                                                                                                                                                                                   |                            |                                  |                                                 |                                              |  |  |
|--------------------------------------------------------------------------------------------------------------------------------------------------------------------------------------------------------------------------------------------------------------------------------------------------------------------------------------------------------------------------------------------------------------------------------------------------------------------------------------------------------------------------------------------------------------------------------------------------------------------------------------------------------------------------------------------------------------------------------------------------------------------------------------------------------------------------------------------------------------------------------------------------------------------------------------------|-----------------------------------------------------------------------------------------------------------------------------------------------------------------------------------------------------------------------------------------------------------------------------------------------------------------------------------------------------------------------------------|----------------------------|----------------------------------|-------------------------------------------------|----------------------------------------------|--|--|
| Owner Information                                                                                                                                                                                                                                                                                                                                                                                                                                                                                                                                                                                                                                                                                                                                                                                                                                                                                                                          |                                                                                                                                                                                                                                                                                                                                                                                   |                            |                                  |                                                 |                                              |  |  |
| Owner Name:                                                                                                                                                                                                                                                                                                                                                                                                                                                                                                                                                                                                                                                                                                                                                                                                                                                                                                                                |                                                                                                                                                                                                                                                                                                                                                                                   |                            |                                  | Contact Person:                                 | Contact Person:                              |  |  |
| Address: 4020-4030 HONEYLOCUST CT                                                                                                                                                                                                                                                                                                                                                                                                                                                                                                                                                                                                                                                                                                                                                                                                                                                                                                          |                                                                                                                                                                                                                                                                                                                                                                                   |                            |                                  | Home Phone:                                     | Home Phone:                                  |  |  |
| City:P                                                                                                                                                                                                                                                                                                                                                                                                                                                                                                                                                                                                                                                                                                                                                                                                                                                                                                                                     | ALM HARBOR                                                                                                                                                                                                                                                                                                                                                                        | Zip:                       | 34684                            | Work Phone:                                     |                                              |  |  |
| County                                                                                                                                                                                                                                                                                                                                                                                                                                                                                                                                                                                                                                                                                                                                                                                                                                                                                                                                     | 7:PINELLAS                                                                                                                                                                                                                                                                                                                                                                        |                            |                                  | Cell Phone:                                     |                                              |  |  |
| Insurai                                                                                                                                                                                                                                                                                                                                                                                                                                                                                                                                                                                                                                                                                                                                                                                                                                                                                                                                    | nce Company:                                                                                                                                                                                                                                                                                                                                                                      |                            |                                  | Policy #:                                       |                                              |  |  |
| Year o                                                                                                                                                                                                                                                                                                                                                                                                                                                                                                                                                                                                                                                                                                                                                                                                                                                                                                                                     | f Home: 1983                                                                                                                                                                                                                                                                                                                                                                      | # of Stories: 1            |                                  | Email:                                          |                                              |  |  |
| accom                                                                                                                                                                                                                                                                                                                                                                                                                                                                                                                                                                                                                                                                                                                                                                                                                                                                                                                                      | NOTE: Any documentation used in validating the compliance or existence of each construction or mitigation attribute must accompany this form. At least one photograph must accompany this form to validate each attribute marked in questions 3 though 7. The insurer may ask additional questions regarding the mitigated feature(s) verified on this form.                      |                            |                                  |                                                 |                                              |  |  |
| <ol> <li>Building Code: Was the structure built in compliance with the Florida Building Code (FBC 2001 or later) OR for homes located in the HVHZ (Miami-Dade or Broward counties), South Florida Building Code (SFBC-94)?</li> <li>A. Built in compliance with the FBC: Year Built For homes built in 2002/2003 provide a permit application with a date after 3/1/2002: Building Permit Application Date (MM/DD/YYYY)//</li></ol>                                                                                                                                                                                                                                                                                                                                                                                                                                                                                                        |                                                                                                                                                                                                                                                                                                                                                                                   |                            |                                  |                                                 |                                              |  |  |
| V                                                                                                                                                                                                                                                                                                                                                                                                                                                                                                                                                                                                                                                                                                                                                                                                                                                                                                                                          | C. Unknown or does not meet t                                                                                                                                                                                                                                                                                                                                                     | he requirements of A       | nswer "A" or "B"                 |                                                 |                                              |  |  |
| OR                                                                                                                                                                                                                                                                                                                                                                                                                                                                                                                                                                                                                                                                                                                                                                                                                                                                                                                                         | of Covering: Select all roof covering: Year of Original Installation/Revering identified.                                                                                                                                                                                                                                                                                         |                            |                                  |                                                 |                                              |  |  |
|                                                                                                                                                                                                                                                                                                                                                                                                                                                                                                                                                                                                                                                                                                                                                                                                                                                                                                                                            | •                                                                                                                                                                                                                                                                                                                                                                                 | Permit Application<br>Date | FBC or MDC<br>Product Approval # | Year of Original Installation or<br>Replacement | No Information<br>Provided for<br>Compliance |  |  |
|                                                                                                                                                                                                                                                                                                                                                                                                                                                                                                                                                                                                                                                                                                                                                                                                                                                                                                                                            | ✓ 1. Asphalt/Fiberglass Shingle                                                                                                                                                                                                                                                                                                                                                   | 11,09,23                   |                                  | 2024                                            |                                              |  |  |
|                                                                                                                                                                                                                                                                                                                                                                                                                                                                                                                                                                                                                                                                                                                                                                                                                                                                                                                                            | 2. Concrete/Clay Tile                                                                                                                                                                                                                                                                                                                                                             | //                         |                                  |                                                 |                                              |  |  |
|                                                                                                                                                                                                                                                                                                                                                                                                                                                                                                                                                                                                                                                                                                                                                                                                                                                                                                                                            | ☐ 3. Metal                                                                                                                                                                                                                                                                                                                                                                        | //                         |                                  |                                                 | _                                            |  |  |
|                                                                                                                                                                                                                                                                                                                                                                                                                                                                                                                                                                                                                                                                                                                                                                                                                                                                                                                                            | 4. Built Up                                                                                                                                                                                                                                                                                                                                                                       |                            |                                  |                                                 |                                              |  |  |
|                                                                                                                                                                                                                                                                                                                                                                                                                                                                                                                                                                                                                                                                                                                                                                                                                                                                                                                                            | 5. Membrane                                                                                                                                                                                                                                                                                                                                                                       | //                         |                                  |                                                 | _                                            |  |  |
|                                                                                                                                                                                                                                                                                                                                                                                                                                                                                                                                                                                                                                                                                                                                                                                                                                                                                                                                            | 6. Other                                                                                                                                                                                                                                                                                                                                                                          |                            |                                  |                                                 |                                              |  |  |
| <b>0</b>                                                                                                                                                                                                                                                                                                                                                                                                                                                                                                                                                                                                                                                                                                                                                                                                                                                                                                                                   | A. All roof coverings listed above meet the FBC with a FBC or Miami-Dade Product Approval listing current at time of installation OR have a roofing permit application date on or after 3/1/02 OR the roof is original and built in 2004 or later.                                                                                                                                |                            |                                  |                                                 |                                              |  |  |
| Ц                                                                                                                                                                                                                                                                                                                                                                                                                                                                                                                                                                                                                                                                                                                                                                                                                                                                                                                                          | B. All roof coverings have a M roofing permit application after                                                                                                                                                                                                                                                                                                                   |                            |                                  | *                                               | •                                            |  |  |
|                                                                                                                                                                                                                                                                                                                                                                                                                                                                                                                                                                                                                                                                                                                                                                                                                                                                                                                                            | C. One or more roof coverings                                                                                                                                                                                                                                                                                                                                                     |                            |                                  | •                                               |                                              |  |  |
|                                                                                                                                                                                                                                                                                                                                                                                                                                                                                                                                                                                                                                                                                                                                                                                                                                                                                                                                            | D. No roof coverings meet the                                                                                                                                                                                                                                                                                                                                                     |                            |                                  | . 2 .                                           |                                              |  |  |
|                                                                                                                                                                                                                                                                                                                                                                                                                                                                                                                                                                                                                                                                                                                                                                                                                                                                                                                                            |                                                                                                                                                                                                                                                                                                                                                                                   |                            |                                  |                                                 |                                              |  |  |
| <ul> <li>3. Roof Deck Attachment: What is the weakest form of roof deck attachment?</li> <li>A. Plywood/Oriented strand board (OSB) roof sheathing attached to the roof truss/rafter (spaced a maximum of 24" in by staples or 6d nails spaced at 6" along the edge and 12" in the fieldOR- Batten decking supporting wood shake shinglesOR- Any system of screws, nails, adhesives, other deck fastening system or truss/rafter spacing that has an emean uplift less than that required for Options B or C below.</li> <li>B. Plywood/OSB roof sheathing with a minimum thickness of 7/16"inch attached to the roof truss/rafter (spaced a maximum of 12" inches in the fieldOR- Any system of screws, nails, a other deck fastening system or truss/rafter spacing that is shown to have an equivalent or greater resistance 8d nails maximum of 12 inches in the field or has a mean uplift resistance of at least 103 psf.</li> </ul> |                                                                                                                                                                                                                                                                                                                                                                                   |                            |                                  |                                                 | wood shakes or wood                          |  |  |
|                                                                                                                                                                                                                                                                                                                                                                                                                                                                                                                                                                                                                                                                                                                                                                                                                                                                                                                                            |                                                                                                                                                                                                                                                                                                                                                                                   |                            |                                  |                                                 | rews, nails, adhesives,                      |  |  |
| <b>!</b>                                                                                                                                                                                                                                                                                                                                                                                                                                                                                                                                                                                                                                                                                                                                                                                                                                                                                                                                   | 24"inches o.c.) by 8d common nails spaced a maximum of 6" inches in the fieldOR- Dimensional lumber/Tongue & Groove decking with a minimum of 2 nails per board (or 1 nail per board if each board is equal to or less than 6 inches in width)OR- Any system of screws, nails, adhesives, other deck fastening system or truss/rafter spacing that is shown to have an equivalent |                            |                                  |                                                 |                                              |  |  |
| Inspectors Initials SB Property Address 4020-4030 HONEYLOCUST CT, PALM HARBOR, FL, 34684                                                                                                                                                                                                                                                                                                                                                                                                                                                                                                                                                                                                                                                                                                                                                                                                                                                   |                                                                                                                                                                                                                                                                                                                                                                                   |                            |                                  |                                                 |                                              |  |  |